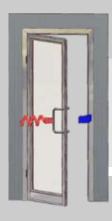

#### Arm system:

. 94

- ARTICULATED PUSHING ARM
- RIGID PULLING ARM

#### **RIGID PULLING ARM**

| Arm extensions       | Value E |
|----------------------|---------|
| L = 30 mm (standard) | 8       |
| L = 50 mm            | 28      |
| L = 70 mm            | 48      |
| L = 90 mm            | 68      |
|                      |         |