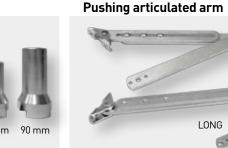

#### Arm system:

. 94

- ARTICULATED PUSHING ARM
- RIGID PULLING ARM

#### **ARTICULATED PUSHING ARM**