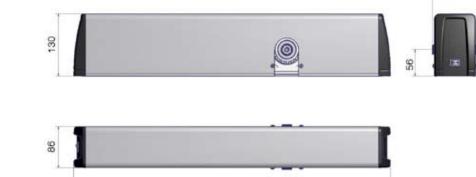

### **TECHNICAL SPECIFICATIONS**

- POWER SUPPLY 230 Vac 50HZ
- **NOMINAL POWER 85 W**
- POWER EXTERNAL DEVICES 12Vdc 12W max
- **EMERGENCY BATTERIES** 2x12 V 1.3 Ah (optional only for PROSWING M)
- PARAMETERS ADJUSTMENT With double display with push buttons on control board, Dip-Switches or PC Interface

**OPENING MAX. ANGLE** 110°

MAX PAYLOAD 250 Kg (see chart above)

WING DIMENSIONS from 700 mm to 1400 mm **OPERATING TEMPERATURE** -10°C a +50°C WEIGHT ≈ 12 kg DIMENSIONS 664 x 130 x 86 mm

**SERVICE** Continuous