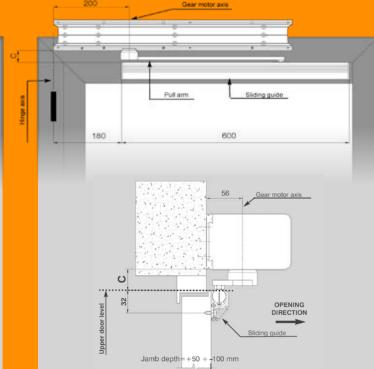

#### **RIGID PULLING ARM**

| Arm extensions       | Value E |
|----------------------|---------|
| L = 30 mm (standard) | 8       |
| L = 50 mm            | 28      |
| L = 70 mm            | 48      |
| L = 90 mm            | 68      |
|                      |         |

| Arm extensions       | Value C |
|----------------------|---------|
| L = 30 mm (standard) | 35      |
| L = 50 mm            | 55      |
| L = 70 mm            | 75      |
| L = 90 mm            | 95      |
|                      |         |