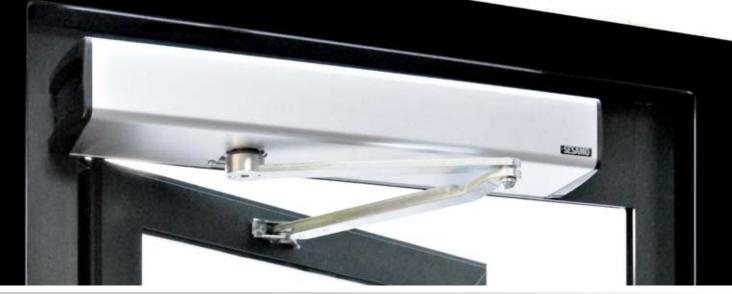

# AUTOMATIC **SWING DOOR OPERATOR**

PROSWING, automatism for continuous and intensive service, power combined with compact design. Suitable to operate heavy and large doors, easy installation and operating.

- Heavy duty.
- "Low energy" mode.
- Reduced speed and accelerations for environments used by people with limited and slow reaction capabilities, according to specific regulations and directives.
- PUSH&G0 mode.
- Optional opening with remote control.
- Compatible with different opening, safety and security devices.
- Switch ON/OFF, head fitted.
- Logic switch standard 3 status, head fitted.
- Easy and intuitive parameters adjustment with double display on control board.

### **TECHNICAL SPECIFICATIONS**

- POWER SUPPLY 230 Vac 50HZ
- **NOMINAL POWER 85 W**
- POWER EXTERNAL DEVICES 12Vdc 12W max
- **EMERGENCY BATTERIES** 2x12 V 1.3 Ah (optional only for PROSWING M)
- PARAMETERS ADJUSTMENT With double display with push buttons on control board, Dip-Switches or PC Interface

**OPENING MAX. ANGLE** 110°

MAX PAYLOAD 250 Kg (see chart above)

WING DIMENSIONS from 700 mm to 1400 mm **OPERATING TEMPERATURE** -10°C a +50°C WEIGHT ≈ 12 kg DIMENSIONS 664 x 130 x 86 mm

**SERVICE** Continuous