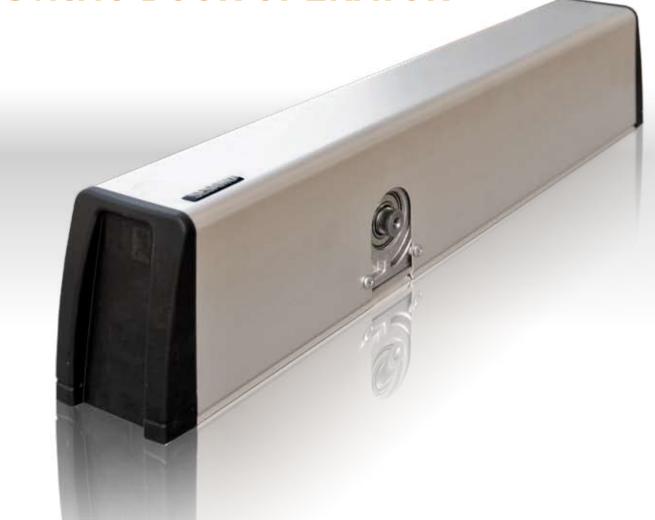

# AUTOMATIC **SWING DOOR OPERATOR**

PROSWING, automatism for continuous and intensive service, power combined with compact design. Suitable to operate heavy and large doors, easy installation and operating.

- Heavy duty.
- "Low energy" mode.
- Reduced speed and accelerations for environments used by people with limited and slow reaction capabilities, according to specific regulations and directives.
- PUSH&G0 mode.
- Optional opening with remote control.
- Compatible with different opening, safety and security devices.
- Switch ON/OFF, head fitted.
- Logic switch standard 3 status, head fitted.
- Easy and intuitive parameters adjustment with double display on control board.