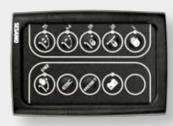

### **COMPLEMENTARY ACCESSORIES**

**Basic logic selector** 

STANDARD

#### **TRIGGER DEVICES**

Safety infrared sensor

Access Control

SESAMO SRL is certified by TÜV

Strada Gabannone, 8/10 • 15030 Terruggia (AL) ITALY Phone: +39 0142 403 223 • Fax: +39 0142 403 256 infoldsesamo.eu • www.sesamo.eu