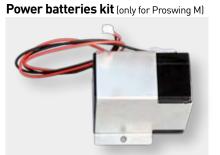

## **PROSWING M**

Opening and closing by motor. For any kind of entrance, powerful and flexible, power batteries kit as option.

### **TECHNICAL SPECIFICATIONS**

- POWER SUPPLY 230 Vac 50HZ
- **NOMINAL POWER 85 W**
- POWER EXTERNAL DEVICES 12Vdc 12W max
- **EMERGENCY BATTERIES** 2x12 V 1.3 Ah (optional only for PROSWING M)
- PARAMETERS ADJUSTMENT With double display with push buttons on control board, Dip-Switches or PC Interface