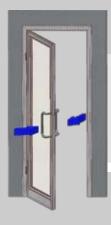

#### Arm system:

. 94

- ARTICULATED PUSHING ARM
- RIGID PULLING ARM

#### **RIGID PULLING ARM**

| Arm extensions       | Value E |
|----------------------|---------|
| L = 30 mm (standard) | 8       |
| L = 50 mm            | 28      |
| L = 70 mm            | 48      |
| L = 90 mm            | 68      |
|                      |         |