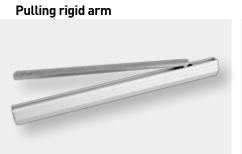

#### Arm system:

. 94

- ARTICULATED PUSHING ARM
- RIGID PULLING ARM

#### **RIGID PULLING ARM**

| Arm extensions       | Value E |
|----------------------|---------|
| L = 30 mm (standard) | 8       |
| L = 50 mm            | 28      |
| L = 70 mm            | 48      |
| L = 90 mm            | 68      |
|                      |         |