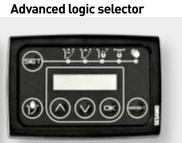

## SESAMO



# ACCESSORIES

#### MOVEMENT ARMS







### **COMPLEMENTARY ACCESSORIES**

**Basic logic selector** 









STANDARD

#### **TRIGGER DEVICES**

Safety infrared sensor







Access Control



SESAMO SRL is certified by TÜV







Strada Gabannone, 8/10 • 15030 Terruggia (AL) ITALY Phone: +39 0142 403 223 • Fax: +39 0142 403 256 infoldsesamo.eu • www.sesamo.eu



INGRESSI AUTOMATICI AUTOMATIC ENTRANCES

# **PRODUCT RANGE**



## **PROSWING M**

Opening and closing by motor. For any kind of entrance, powerful and flexible, power batteries kit as option.



### **PROSWING S**

Opening by motor, closing by spring. Universal, mostly when the door has to close in case of power failure. In this case, the automatism works as a mechanical door closer.



## **PROSWING R**

Opening by spring, closing by motor.

Invers, it opens without power supply by spring, for ventilation and smoke clearance. Thi