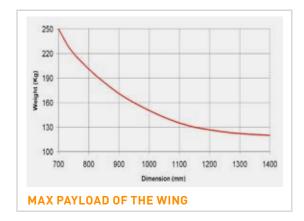

**OPENING MAX. ANGLE** 110°

MAX PAYLOAD 250 Kg (see chart above)

WING DIMENSIONS from 700 mm to 1400 mm **OPERATING TEMPERATURE** -10°C a +50°C WEIGHT ≈ 12 kg DIMENSIONS 664 x 130 x 86 mm

**SERVICE** Continuous