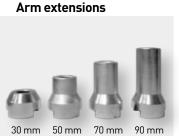

#### **RIGID PULLING ARM**

| Arm extensions       | Value E |
|----------------------|---------|
| L = 30 mm (standard) | 8       |
| L = 50 mm            | 28      |
| L = 70 mm            | 48      |
| L = 90 mm            | 68      |
|                      |         |

| Arm extensions       | Value C |
|----------------------|---------|
| L = 30 mm (standard) | 35      |
| L = 50 mm            | 55      |
| L = 70 mm            | 75      |
| L = 90 mm            | 95      |
|                      |         |