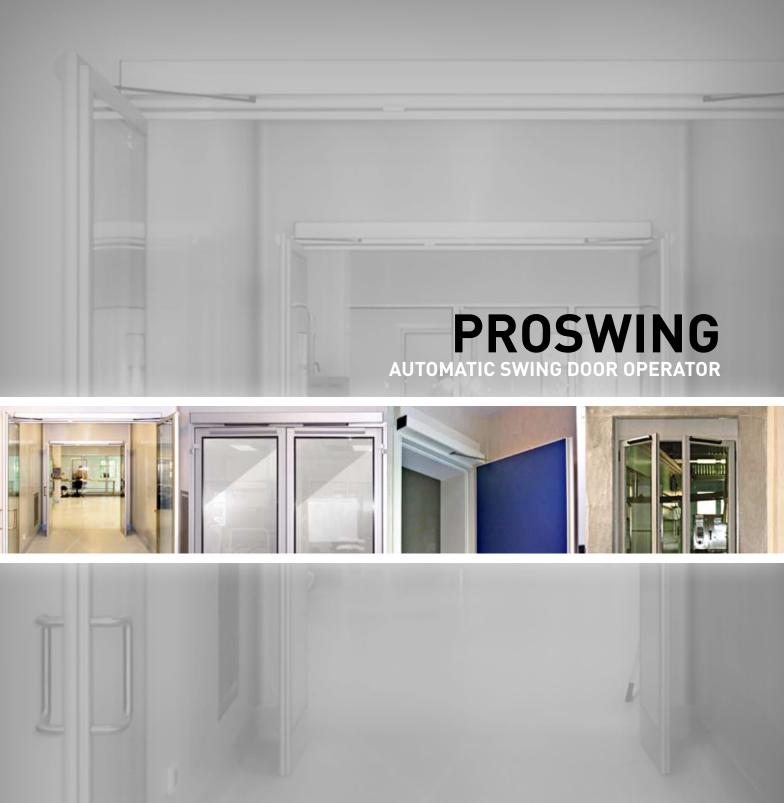

#### Arm system:

. 94

- ARTICULATED PUSHING ARM
- RIGID PULLING ARM

#### **ARTICULATED PUSHING ARM**