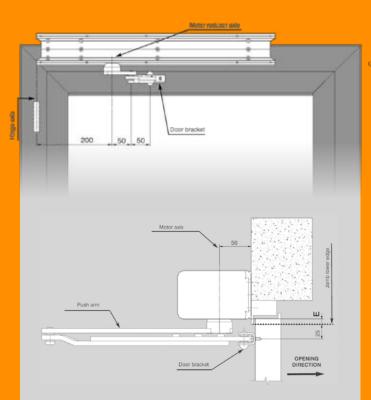

#### **ARTICULATED PUSHING ARM**

| Arm extensions       | Value C |
|----------------------|---------|
| L = 30 mm (standard) | 35      |
| L = 50 mm            | 55      |
| L = 70 mm            | 75      |
| L = 90 mm            | 95      |
|                      |         |